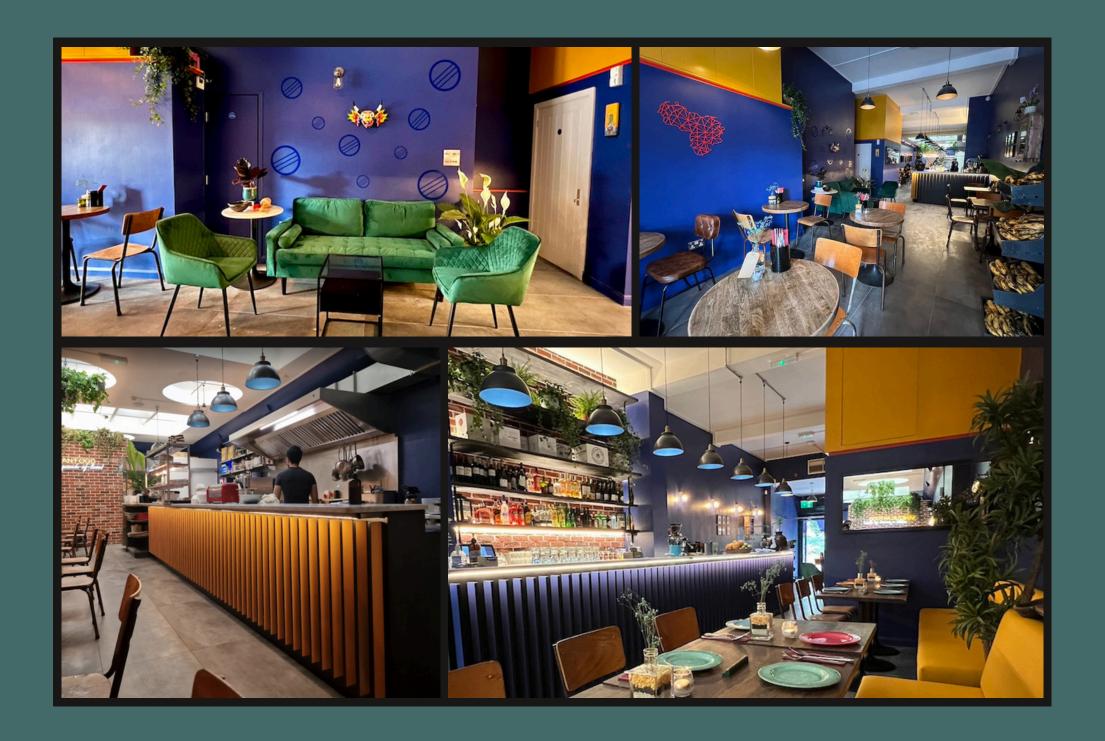

## **DESCRIPTION**

Fully fitted trading restaurant with abundant natural light, 60 covers on the ground floor, open plan kitchen with full extract and additional capped extract (suitable for pizza) above the existing walk-in fridge. The basement includes three wc's, storage, office, staff changing facilities and cellar storage. External seating for 6 covers.