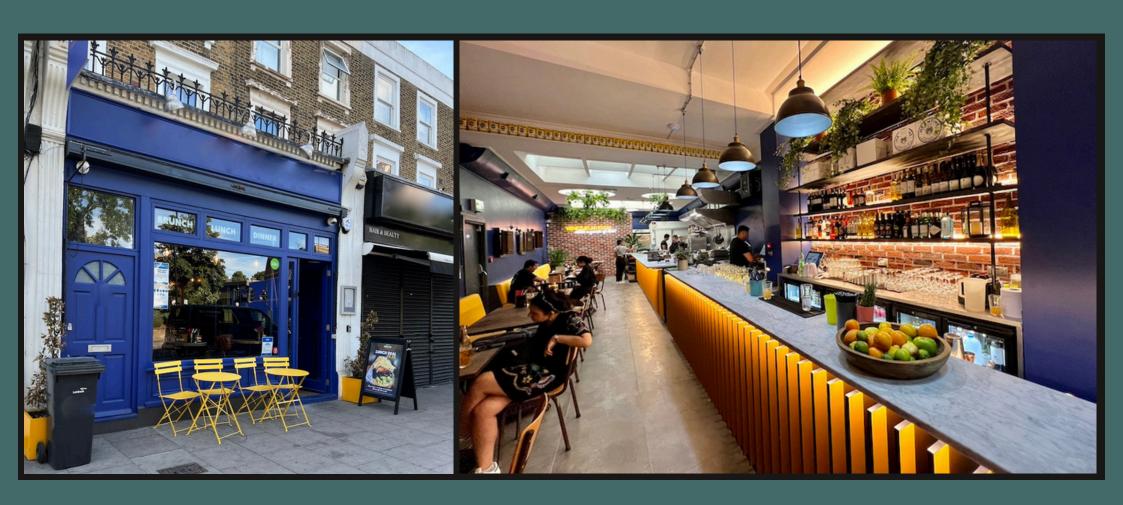

## **DESCRIPTION**

Fully fitted trading restaurant with abundant natural light, 60 covers on the ground floor, open plan kitchen with full extract and additional capped extract (suitable for pizza) above the existing walk-in fridge. The basement includes three wc's, storage, office, staff changing facilities and cellar storage. External seating for 6 covers.

# **LOCATION**

The property is situated on South Lambeth Road, close to The Canton Arms (Estrella Damm Top 50 Gastropubs), 400 metres north of Stockwell tube station and 700 metres south of Vauxhall station.