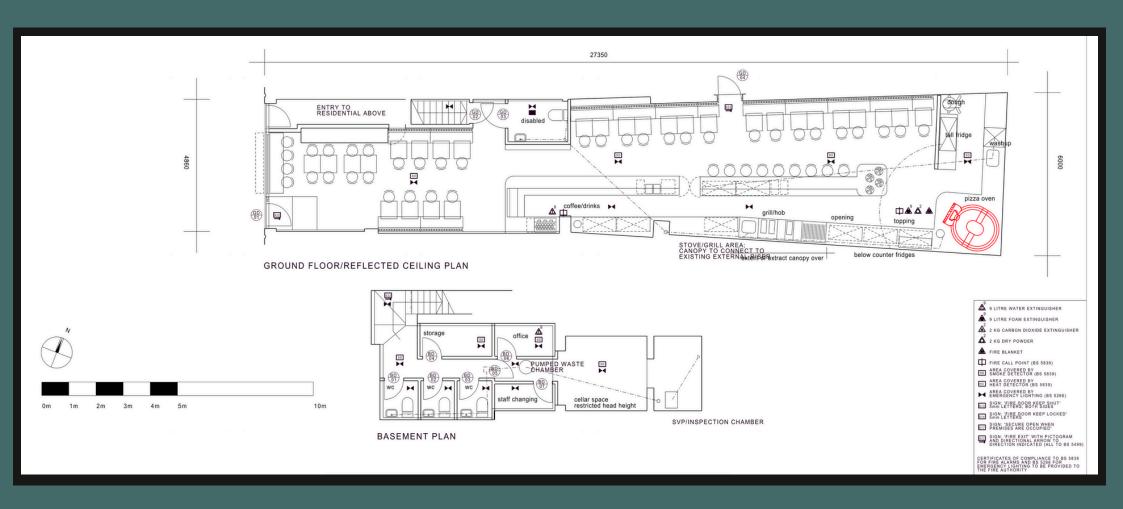

## **DESCRIPTION**

Fully fitted trading restaurant with abundant natural light, 60 covers on the ground floor, open plan kitchen with full extract and additional capped extract (suitable for pizza) above the existing walk-in fridge. The basement includes three wc's, storage, office, staff changing facilities and cellar storage. External seating for 6 covers.

# **ACCOMMODATION**

The property comprises the following approximate floor areas:

Ground floor -1,400 sq ft/130 sq m

Basement - 365 sq ft / 34 sq m