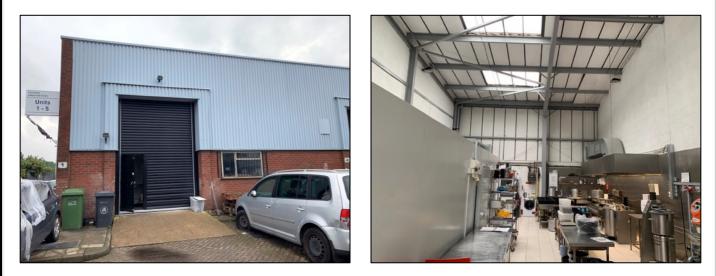

# **COMMERCIAL KITCHEN - LEASE FOR SALE**

## Parkfield Industrial Estate, Culvert Place, Battersea, SW11 5BA

#### USE

Commercial catering kitchen falling within Class B1/B2/B8

#### PREMIUM

Offers in excess of £30,000 to include the existing services (gas, three phase electrics) and fixed items (large walk in fridge / freezer and extraction) and to exclude the loose kitchen equipment which is available by way of a separate negotiation.