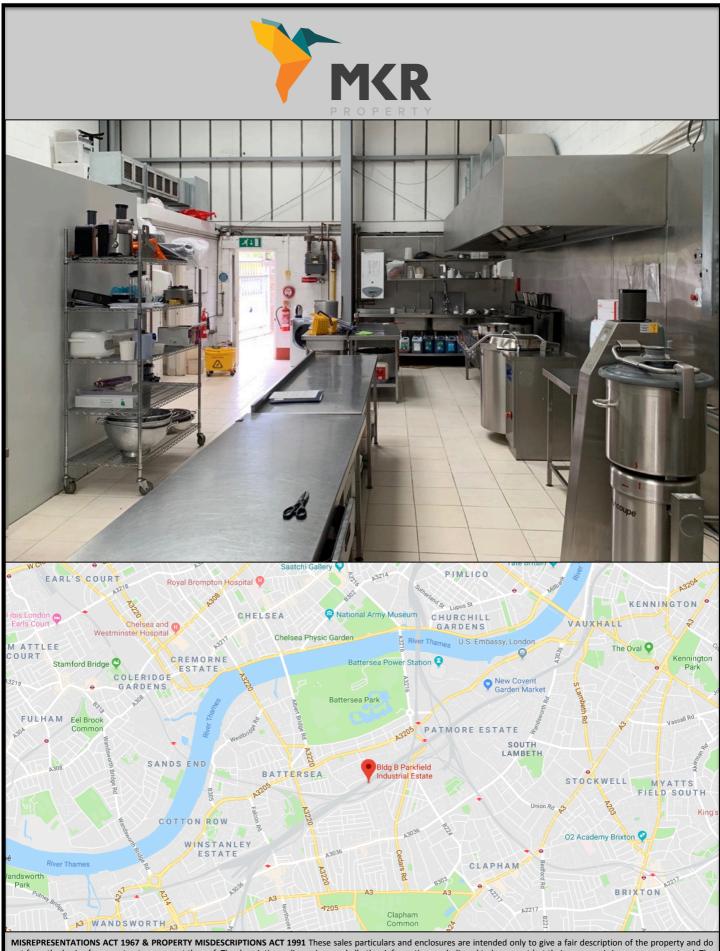

# **COMMERCIAL KITCHEN - LEASE FOR SALE**

## Parkfield Industrial Estate, Culvert Place, Battersea, SW11 5BA

#### PREMIUM

Offers in excess of £30,000 to include the existing services (gas, three phase electrics) and fixed items (large walk in fridge / freezer and extraction) and to exclude the loose kitchen equipment which is available by way of a separate negotiation.